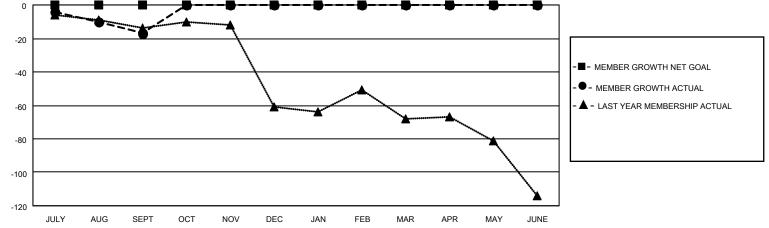

## GAT MONTHLY MEMBERSHIP PROGRESS REPORT

**Multiple District 39** 

Results as of: 9/30/2020

LOCATION: IDAHO

| Clubs                 |               |           |               | Members               |                           |                         |                                                    |  |  |
|-----------------------|---------------|-----------|---------------|-----------------------|---------------------------|-------------------------|----------------------------------------------------|--|--|
| RESULTS FOR 2020-2021 |               |           |               | RESULTS FOR 2020-2021 |                           |                         |                                                    |  |  |
| QUARTER               | NEW CLUB GOAL | NEW CLUBS | DROPPED CLUBS | QUARTER               | IEMBER GROWTH NET<br>GOAL | MEMBER GROWTH<br>ACTUAL | DROPPED<br>MEMBERS ACTUAL<br>(including transfers) |  |  |
| JULY/AUG/SEPT         | 0             | 0         | 0             | JULY/AUG/SEP          | т О                       | 12                      | 25                                                 |  |  |
| OCT/NOV/DEC           | 0             | 0         | 0             | OCT/NOV/DEC           | 0                         | 0                       | 0                                                  |  |  |
| JAN/FEB/MAR           | 0             | 0         | 0             | JAN/FEB/MAR           | 0                         | 0                       | 0                                                  |  |  |
| APR/MAY/JUNE          | 0             | 0         | 0             | APR/MAY/JUNE          | 0                         | 0                       | 0                                                  |  |  |